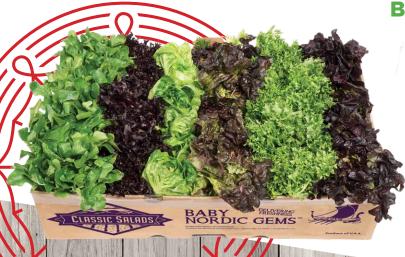

## **BABY NORDIC GEMS**

Green Gem

Lolla Rosa

Green Oak

Red Gem

Tango

Red Leaf

## **BABY NORDIC GEMS FEATURES:**

- 4 Red and 4 Green petite whole lettuce heads
- Sweet and crispy baby lettuce flavor profile
- Rich and colorful upscale appearance
- Versatile, for use in salads, wraps and sandwiches
- Superior nutrition provides high levels of Vitamins A and C, plus iron and fiber
- 4 Head Clamshell will make 8 side salad servings