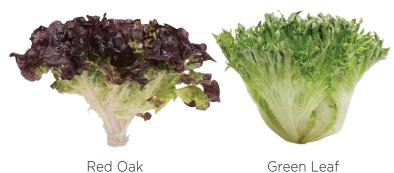

## **BABY NORDIC GEMS**

Green Gem

Lolla Rosa

Green Oak

Red Gem

Tango

Red Leaf

## **BABY NORDIC GEMS FEATURES:**

- 4 Red and 4 Green petite whole lettuce heads
- Sweet and crispy baby lettuce flavor profile
- Rich and colorful upscale appearance
- Versatile, for use in salads, wraps and sandwiches
- Superior nutrition provides high levels of Vitamins A and C, plus iron and fiber
- 4 Head Clamshell will make 8 side salad servings