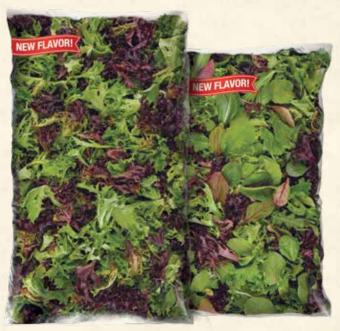

NORDIC BLEND Hybrid varieties of green leaf, red leaf, tango, and lolla rosa.

NORDIC SPRING
Nordic Blend and
Spring Mix

## 2 NORDIC SALAD FLAVORS FEATURE:

- 2 red and 2 green baby lettuce components
- 4 hybrid varieties of Red Leaf, Green Leaf, Tango, and Lolla Rosa
- Sweet & crispy baby lettuce flavor profile
- Robust, curly leaves give great plate height "Lift"
- Rich and colorful upscale presentation
- Versatile, for use in salads, wraps & sandwiches