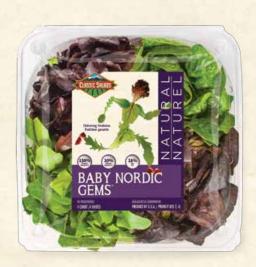

## BABY NORDIC GEMS™

Also available in your own private label.

This upscale selection of sweet and crispy baby whole lettuce heads allows the consumer to mix and match lettuce varieties to make unique taste and color combinations with each salad preparation.

## **Baby Nordic Gems Features:**

- 4 Red and 4 Green petite whole lettuce heads
- Sweet and crispy baby lettuce flavor profile
- · Rich and colorful upscale appearance
- Versatile, for use in salads, wraps and sandwiches
- Superior nutrition provides high levels of Vitamins A and C, plus iron and fiber
- · 4 Head Clamshell will make 8 side salad servings