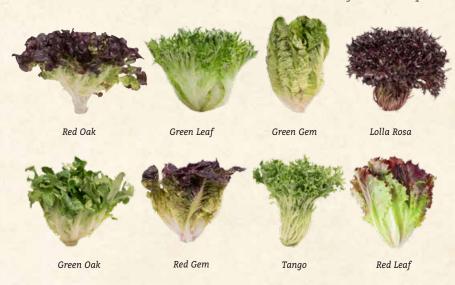

leaves provide excellent lift on the salad plate, for a substantial plate height appearance. They can also stand up to creamier dressings without wilting, so you can use your favorite flavors.

- Petite Red Oak and Green Oak lettuces
- Petite Red Leaf and Green Leaf lettuces
- Petite Red Gem and Green Gem lettuces
- Petite Lolla Rosa and Petite Tango lettuces

## **Baby Nordic Gems Features:**

- 4 Red and 4 Green petite whole lettuce heads
- Sweet and crispy baby lettuce flavor profile
- · Rich and colorful upscale appearance
- Versatile, for use in salads, wraps and sandwiches
- Superior nutrition provides high levels of Vitamins A and C, plus iron and fiber
- · 4 Head Clamshell will make 8 side salad servings