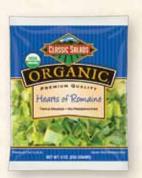

ROMAINE SALAD Romaine, radicchio and carrots.

**HEARTS OF ROMAINE** 

ROMAINE HEARTS

## ORGANIC RETAIL PRODUCTS

|                                  | PRODUCT             | PACK SIZE | CASES/PALLET |
|----------------------------------|---------------------|-----------|--------------|
| BABY LEAF SALADS                 | Spring Mix          | 6x5 oz    | 130          |
|                                  | Baby Spinach        | 6x5 oz    | 130          |
|                                  | Teen Spinach        | 6x9 oz    | 130          |
|                                  | Fresh Herb Mix      | 6x5 oz    | 130          |
|                                  | Baby Arugula        | 6x5 oz    | 130          |
|                                  | Sweet Baby Lettuces | 6x5 oz    | 130          |
|                                  | Baby Romaine        | 6x5 oz    | 130          |
| ROMAINE BLENDS                   | Italian Salad       | 6x9 oz    | 176          |
|                                  | Romaine Salad       | 6x9 oz    | 176          |
|                                  | Hearts of Romaine   | 6x9 oz    | 176          |
| Romaine Hearts                   | Romaine Hearts      | 12/3 ct   | 56           |
| BULK SALADS                      | *Spring Mix         | 3 lb      | 160          |
|                                  | *Half & Half        | 3 lb      | 160          |
|                                  | *Sweet Mix          | 3 lb      | 160          |
|                                  | *Baby Spinach       | 4 lb      | 160          |
|                                  | *Baby Arugula       | 4 lb      | 104          |
| * Also available in Conventional |                     |           |              |