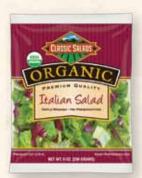

**BABY ARUGULA** 

**SWEET BABY LETTUCES** 

Lollo rosa, red leaf, red and green romaine, tango. Ingredients may vary by season.

BABY ROMAINE

Baby red and green romaine leaves.

ITALIAN SALAD Romaine and radicchio.

## ORGANIC RETAIL PRODUCTS

|                                  | PRODUCT             | PACK SIZE | CASES/PALLET |
|----------------------------------|---------------------|-----------|--------------|
| BABY LEAF SALADS                 | Spring Mix          | 6x5 oz    | 130          |
|                                  | Baby Spinach        | 6x5 oz    | 130          |
|                                  | Teen Spinach        | 6x9 oz    | 130          |
|                                  | Fresh Herb Mix      | 6x5 oz    | 130          |
|                                  | Baby Arugula        | 6x5 oz    | 130          |
|                                  | Sweet Baby Lettuces | 6x5 oz    | 130          |
|                                  | Baby Romaine        | 6x5 oz    | 130          |
| ROMAINE BLENDS                   | Italian Salad       | 6x9 oz    | 176          |
|                                  | Romaine Salad       | 6x9 oz    | 176          |
|                                  | Hearts of Romaine   | 6x9 oz    | 176          |
| Romaine Hearts                   | Romaine Hearts      | 12/3 ct   | 56           |
| BULK SALADS                      | *Spring Mix         | 3 lb      | 160          |
|                                  | *Half & Half        | 3 lb      | 160          |
|                                  | *Sweet Mix          | 3 lb      | 160          |
|                                  | *Baby Spinach       | 4 lb      | 160          |
|                                  | *Baby Arugula       | 4 lb      | 104          |
| * Also available in Conventional |                     |           |              |