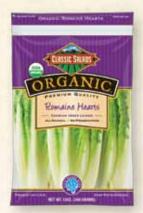

ROMAINE SALAD Romaine, radicchio and carrots.

**HEARTS OF ROMAINE** 

ROMAINE HEARTS

## ORGANIC RETAIL PRODUCTS

|                                  | PRODUCT             | PACK SIZE | CASES/PALLET |
|----------------------------------|---------------------|-----------|--------------|
| BABY LEAF SALADS                 | Spring Mix          | 6x5 oz    | 130          |
|                                  | Baby Spinach        | 6x5 oz    | 130          |
|                                  | Teen Spinach        | 6x9 oz    | 130          |
|                                  | Fresh Herb Mix      | 6x5 oz    | 130          |
|                                  | Baby Arugula        | 6x5 oz    | 130          |
|                                  | Sweet Baby Lettuces | 6x5 oz    | 130          |
|                                  | Baby Romaine        | 6x5 oz    | 130          |
| ROMAINE BLENDS                   | Italian Salad       | 6x9 oz    | 176          |
|                                  | Romaine Salad       | 6x9 oz    | 176          |
|                                  | Hearts of Romaine   | 6x9 oz    | 176          |
| Romaine Hearts                   | Romaine Hearts      | 12/3 ct   | 56           |
| BULK SALADS                      | *Spring Mix         | 3 lb      | 160          |
|                                  | *Half & Half        | 3 lb      | 160          |
|                                  | *Sweet Mix          | 3 lb      | 160          |
|                                  | *Baby Spinach       | 4 lb      | 160          |
|                                  | *Baby Arugula       | 4 lb      | 104          |
| * Also available in Conventional |                     |           |              |