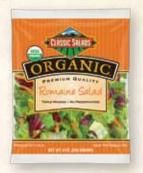

ROMAINE SALAD Romaine, radicchio and carrots.

**HEARTS OF ROMAINE** 

ROMAINE HEARTS

## ORGANIC RETAIL PRODUCTS

|                                  | PRODUCT             | PACK SIZE | CASES/PALLET |
|----------------------------------|---------------------|-----------|--------------|
| BABY LEAF SALADS                 | Spring Mix          | 6x5 oz    | 130          |
|                                  | Baby Spinach        | 6x5 oz    | 130          |
|                                  | Teen Spinach        | 6x9 oz    | 130          |
|                                  | Fresh Herb Mix      | 6x5 oz    | 130          |
|                                  | Baby Arugula        | 6x5 oz    | 130          |
|                                  | Sweet Baby Lettuces | 6x5 oz    | 130          |
|                                  | Baby Romaine        | 6x5 oz    | 130          |
| ROMAINE BLENDS                   | Italian Salad       | 6x9 oz    | 176          |
|                                  | Romaine Salad       | 6x9 oz    | 176          |
|                                  | Hearts of Romaine   | 6x9 oz    | 176          |
| Romaine Hearts                   | Romaine Hearts      | 12/3 ct   | 56           |
| BULK SALADS                      | *Spring Mix         | 3 lb      | 160          |
|                                  | *Half & Half        | 3 lb      | 160          |
|                                  | *Sweet Mix          | 3 lb      | 160          |
|                                  | *Baby Spinach       | 4 lb      | 160          |
|                                  | *Baby Arugula       | 4 lb      | 104          |
| * Also available in Conventional |                     |           |              |